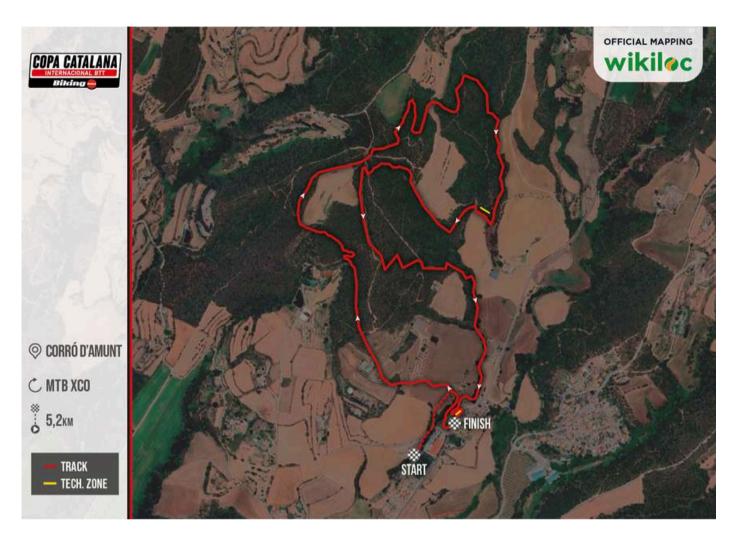

## **LOCALIZACIÓN**

Zona deportiva Corró d'Amunt. Les Franqueses del Vallès, Barcelona

## MAPA RECORREGUT