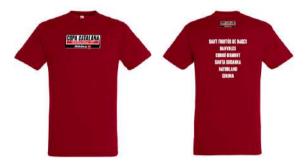

At the first race they participate in, participants will also receive the circuit's commemorative T-shirt.