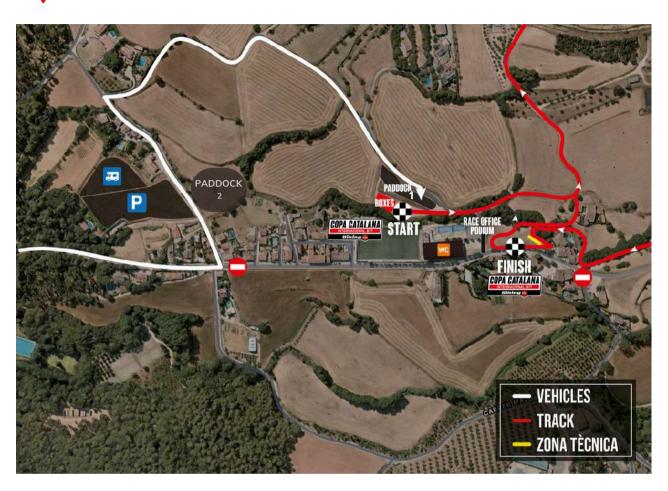

SUPPORTED BY























# COPA CATALANA INTERNACIONAL BT





© 22-23 FEB BANYOLES

16 MAR CORRÓ D'AMUNT

(a) 18-11 MAY STA. SUSANNA

(1) 31 MAY NATURLAND

**20 SEP SEA OTTER EUROPE** 



























OFFICIAL BIKE WASH











## **PROGRAM**



#### **SUNDAY 16**

08:00h - Bib number collection (up to 30 minutes before each race)

09:00h - 1st Start: Cadet, Junior (F), Master 30/40 (F), and Master 40/50/60 (M)

10:40h - 2nd Start: Elite (F), S23 (F), Junior (M), and Master 30 (M)

10:45h - Award Ceremony: Cadet, Junior (F), Master 30/40 (F), and Master

40/50/60 (M)

12:30h - 3rd Start: Elite (M) and S23 (M)

14:00h - Award Ceremony





































## **LOCALIZACIÓN**





Zona deportiva Corró d'Amunt. Les Franqueses del Vallès, Barcelona

































## MAPA RECORREGUT





































## **SERVEIS**



### **BIB-NUMBERS**

En the first race a participant joins, they will collect their race bib, which will be used for the subsequent races in the circuit. In case of loss, a fee of 5 euros will be charged for a new bib and participant reassignment.

At the first race they participate in, participants will also receive the circuit's commemorative T-shirt.



## **PADDOCK**

Teams wishing to make a reservation will have a single payment covering all the races of the Shimano Super Cup Massi and Copa Catalana Internacional 2025.

Fill out the Paddock reservation form on the website.

The paddock entry hours will be Saturday from 12:00 to 18:00 and Sunday from 07:30 to 08:30.

Email: rachel@