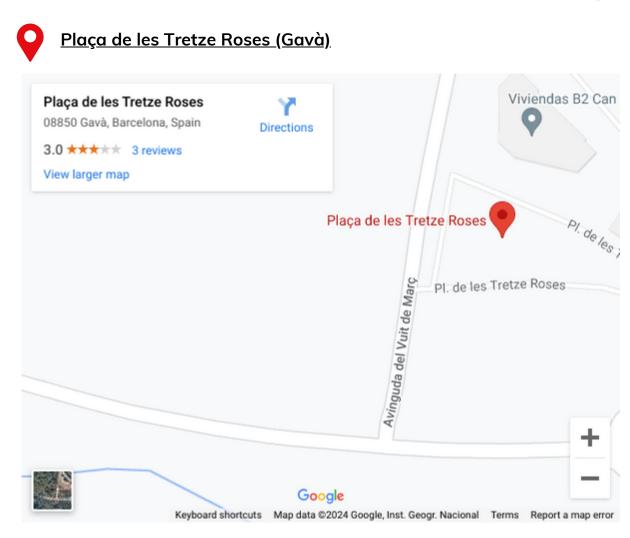

### LOCATION

<u>R</u>ace Office: Plaça Tretze Roses

Motorhomes parking: Recinte Barnasud

Cars parking: <u>https://maps.app.goo.gl/fL9chg76fy7iMjE49</u>

Paddock: Avinguda 8 de març

Avinguda 8 de March will be the Paddock area, on Saturday for the Catalan and children's Cup teams and on Sunday for the Marathon Cup paddocks