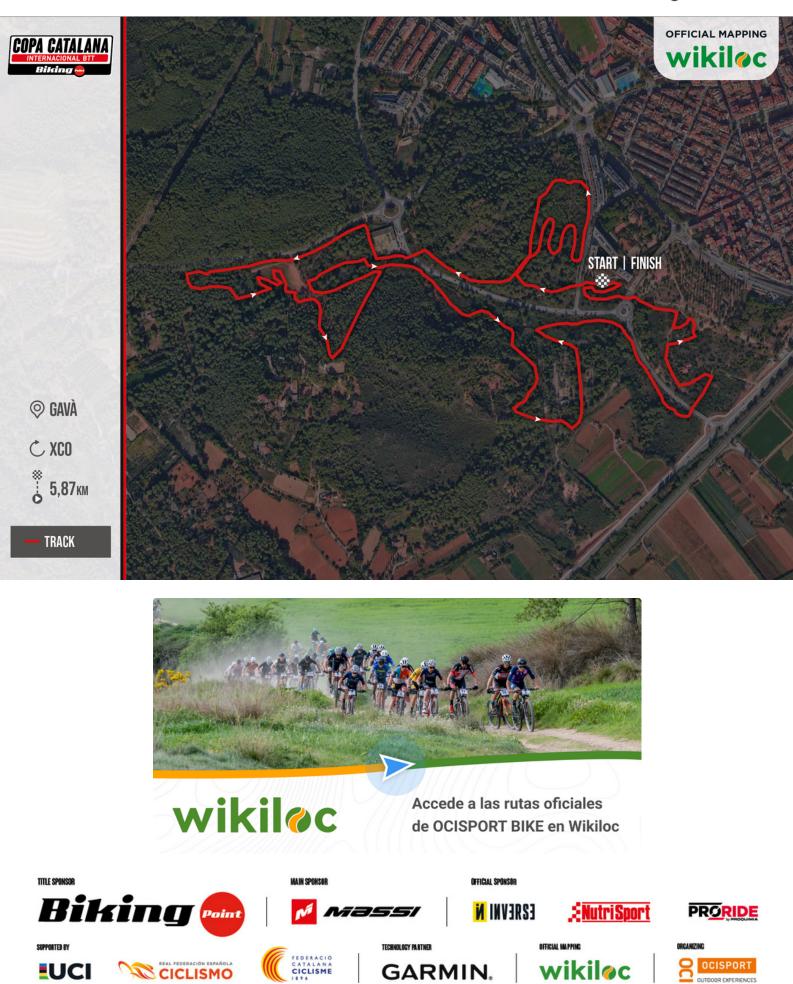

sport.net www.ocisport.net.



WWW.COPACATALANABTT.COM



### **RULES**

The official regulations of the test can be found on the event's website:







### PROGRAM

#### SATURDAY 16 OF MARCH

09.00h Race office openning to pick up bib numbers 12.15h 1<sup>a</sup> Start all WOMEN categories 15.00h 2<sup>a</sup> Start MEN: MASTER 30 (M), CADET, MASTER 40, 50 and 60 16.40h 3<sup>a</sup> Start MEN: ELIT, U-23 and JUNIOR 18.00h Ceremony awards







### LOCATION





<u>R</u>ace Office: Plaça Tretze Roses

Motorhomes parking: Recinte Barnasud

Cars parking: <u>https://maps.app.goo.gl/fL9chg76fy7iMjE49</u>

Paddock: Avinguda 8 de març

Avinguda 8 de March will be the Paddock area, on Saturday for the Catalan and children's Cup teams and on Sunday for the Marathon Cup paddocks



### TRACK





### SERVICES



#### **BIB NUMBERS**

At the first race in which you participate, the number is collected and it will be the same for the following tests of the circuit. In case of loss, 5 euros will be charged for the next number and the reassignment of the participant.

At the first test that you take part in, you also get the circuit's free t-shirt.

#### PADDOCK

For teams wishing to book, there will be a one-off payment for all Shimano Super Cup Massi 2024 events. Please complete the Paddock booking form on the web.

Email: furgell@ocisport.net www.ocisport.net





### MORE INFORMATION



### CATEGORIES

•WOMEN: Elit, U-23, Junior, Cadet, Master 30, Master 40 and Master 50/60. •MEN: Elit, U-23, Junior, Cadet, Master 30, Master 40 and Master 50/60

#### **CIRCUIT POINTS**

For the G