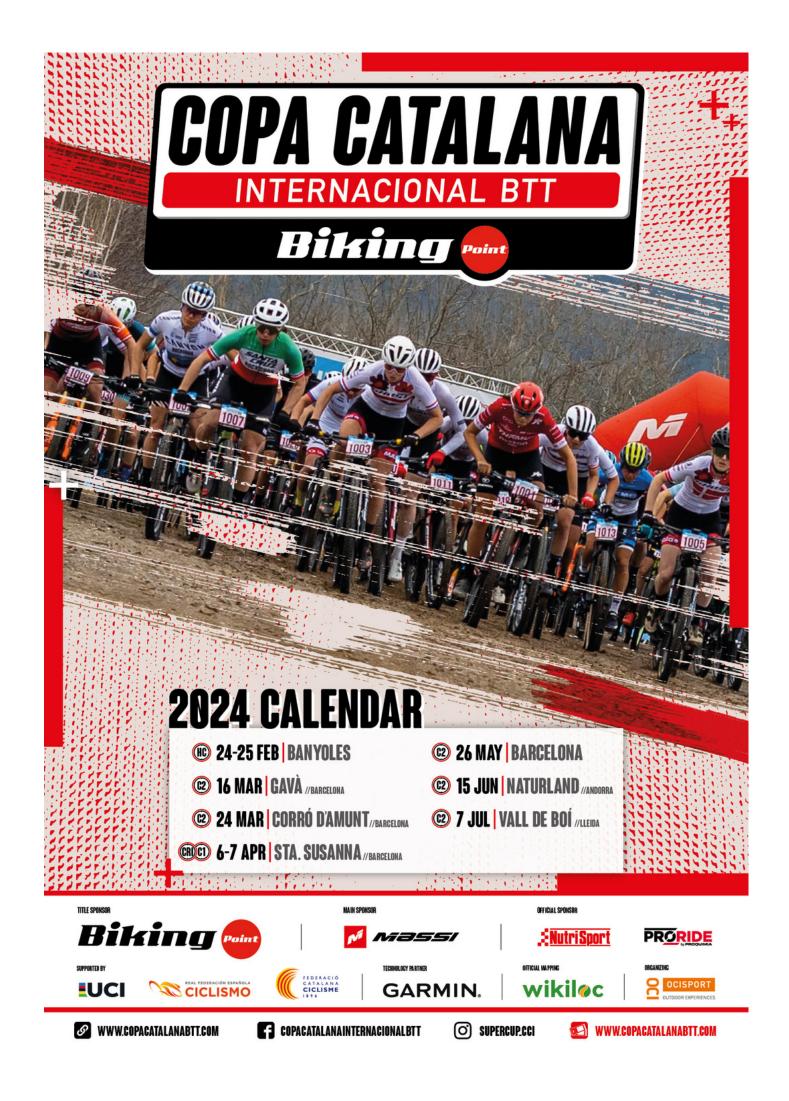

## PRESENTACIÓ

After a long career, the Catalan BTT Biking Point International Cup is consolidating itself as one of the world's leading championships. The second XCO championship that distributes the most UCI points on the planet (World Cup apart). In 2024, excitement and the best competitive cycling are guaranteed.

Circuit of 7 UCI-category XCO events and scored according to the World ranking.