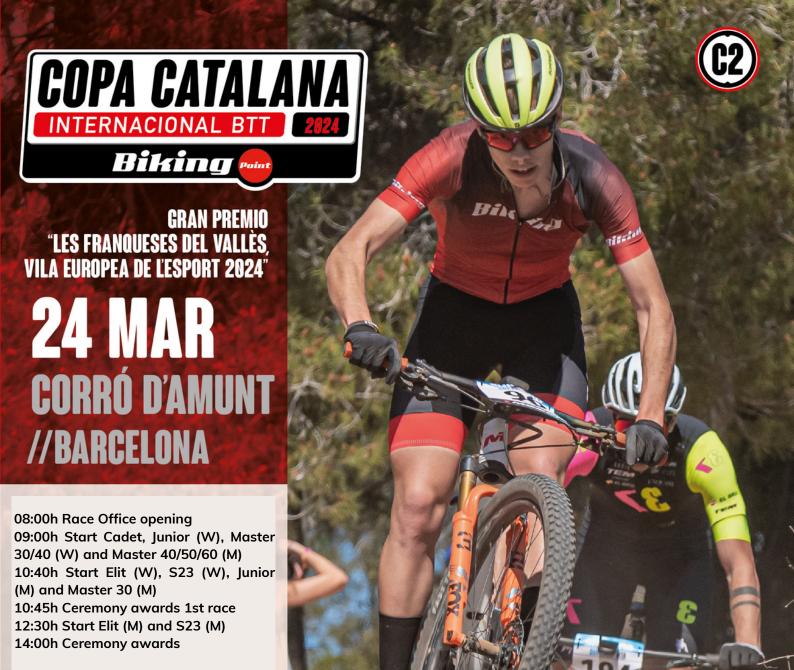

### **SUNDAY 24**

08:00h Race Office opening to pick up bib numbers

09:00h 1<sup>a</sup> Start Cadet, Junior (W), Master 30/40 (W) and Master 40/50/60 (M)

10:40h 2° Start Elit (W), S23 (W), Junior (M) and Master 30 (M)

10:45h Ceremony awards of: Cadet, Junior (W), Master 30/40 (W) and Master 40/50/60 (M)

12:30h 3a Start Elit (M) and S23 (M)

14:00h Ceremony awards

# **LOCATION**

Sportive Zone Corró d'Amunt. Les Franqueses del Vallès, Barcelona

Due to road works, there is not enough paddock space for all teams in the nearest designated space (1). This is why the first 10 teams in the team classification will be located in Paddock 1 and the others in Paddock 2.