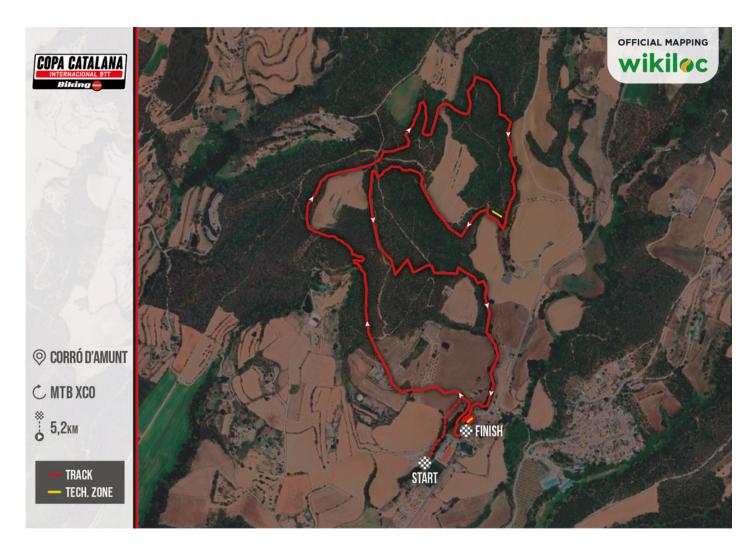

# **LOCATION**

Sportive Zone Corró d'Amunt. Les Franqueses del Vallès, Barcelona

Due to road works, there is not enough paddock space for all teams in the nearest designated space (1). This is why the first 10 teams in the team classification will be located in Paddock 1 and the others in Paddock 2.

# **TRACK**