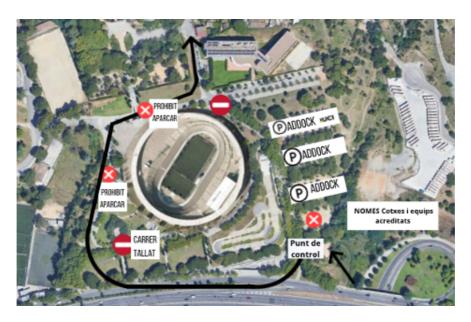

### MAP

- Race Office
- Paddock
- Medical Services
- Parking
- WC/Showers

The nearest Hospital is:

HOSPITAL LA VALL D'HEBRON Direction: Passeig de La Vall d'Hebron, Barcelona

The telephone number of the organization in case of emergency is: 638 602 777

# How to arrive?

The north area that will have served as access to the paddock on Friday will be closed by the race pass and will be accessed through the south area, where we indicate "check point".

Traffic will be open where the arrow indicates, but you will not be able to park in the streets adjacent to the Velòdrom.

Below we indicate the nearest parking areas, a few minutes' walk from the race area (free parking points):

There will be two car and motorhome parking areas (NO camping, no water or electricity services) with limited spaces and occupation on a first-come, first-served basis. Motorhome access will only be open on FRIDAY. On Saturday it will be enabled only for passenger cars of 2.10m height (galib barrier).