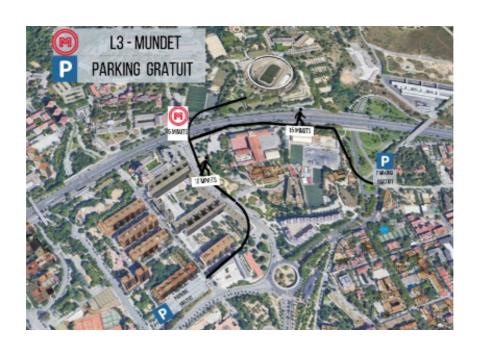

Below we indicate the nearest parking areas, a few minutes' walk from the race area (free parking points):

There will be two car and motorhome parking areas (NO camping, no water or electricity services) with limited spaces and occupation on a first-come, first-served basis. Motorhome access will only be open on FRIDAY. On Saturday it will be enabled only for passenger cars of 2.10m height (galib barrier).