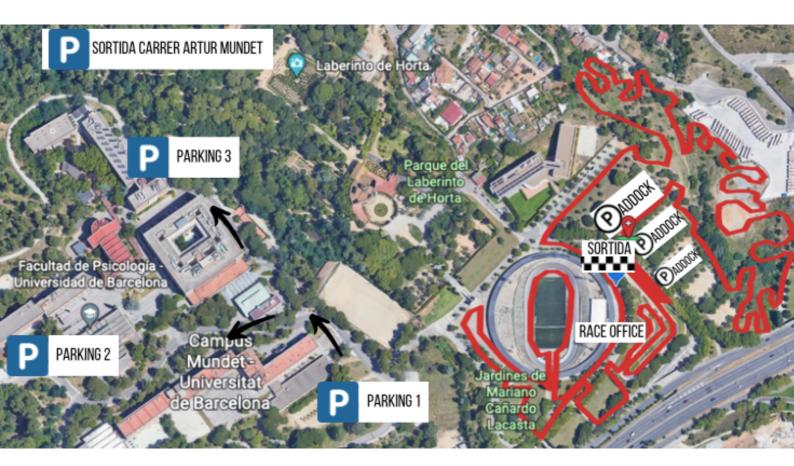

### MAP

- Race Office
- Paddock
- Medical Services
- Parking
- WC/Showers

The nearest Hospital is:

HOSPITAL LA VALL D'HEBRON Direction: Passeig de La Vall d'Hebron, Barcelona

The telephone number of the organization in case of emergency is: 638 602 777

# How to arrive?

The north area that will have served as access to the paddock on Friday will be closed by the race pass and will be accessed through the south area, where we indicate "check point".

Traffic will be open where the arrow indicates, but you will not be able to park in the streets adjacent to the Velòdrom.

Below we indicate the nearest parking areas, a few minutes' walk from the race area (free parking points):

There will be two car and motorhome parking areas (NO camping, no water or electricity services) with limited spaces and occupation on a first-come, first-served basis. Motorhome access will only be open on FRIDAY. On Saturday it will be enabled only for passenger cars of 2.10m height (galib barrier).