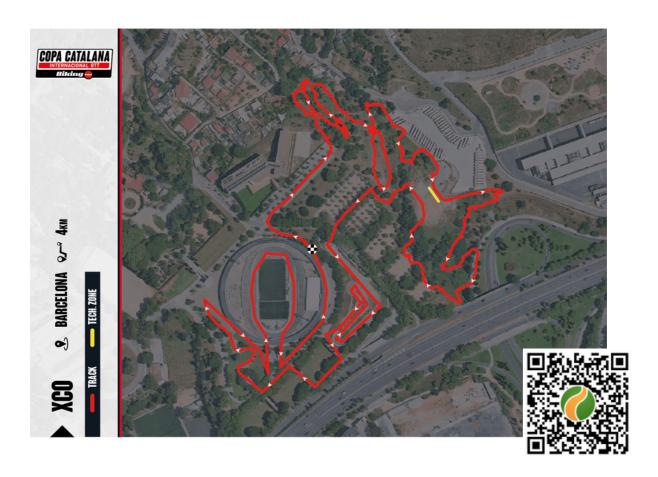

zation in case of emergency is: 638 602 777

# How to arrive?

The north area that will have served as access to the paddock on Friday will be closed by the race pass and will be accessed through the south area, where we indicate "check point".

Traffic will be open where the arrow indicates, but you will not be able to park in the streets adjacent to the Velòdrom.



Below we indicate the nearest parking areas, a few minutes' walk from the race area (free parking points):



There will be two car and motorhome parking areas (NO camping, no water or electricity services) with limited spaces and occupation on a first-come, first-served basis. Motorhome access will only be open on FRIDAY. On Saturday it will be enabled only for passenger cars of 2.10m height (galib barrier).



# **TRACK**



# **UCI POINTS**

| PLACE | CLASS 2 |  |  |  |
|-------|---------|--|--|--|
|       | ELITE/  |  |  |  |
|       | U23     |  |  |  |
| 1     | 30      |  |  |  |
| 2     | 25      |  |  |  |
| 3     | 15      |  |  |  |
| 4     | 12      |  |  |  |
| 5     | 10      |  |  |  |
| 6     | 8       |  |  |  |
| 7     | 6       |  |  |  |
| 8     | 4       |  |  |  |
| 9     | 2       |  |  |  |
| 10    | 1       |  |  |  |

# RULES <u>Copa Catalana Internacional</u>

### POINTS OF THE CIRCUIT COPA CATALANA INTERNACIONAL

| CHAMPIONSHIP POINTS |     |    |    |    |    |      |   |
|---------------------|-----|----|----|----|----|------|---|
| 1                   | 200 | 26 | 22 | 51 | 12 | 76   | 8 |
| 2                   | 175 | 27 | 22 | 52 | 12 | 77   | 8 |
| 3                   | 155 |