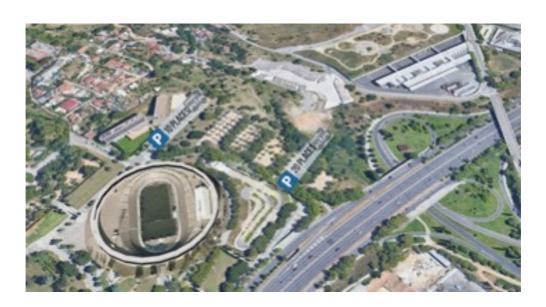

Below we indicate the nearest parking areas, a few minutes' walk from the race area (free parking points):

There will be two car and motorhome parking areas (NO camping, no water or electricity services) with limited spaces and occupation on a first-come, first-served basis. Motorhome access will only be open on FRIDAY. On Saturday it will be enabled only for passenger cars of 2.10m height (galib barrier).