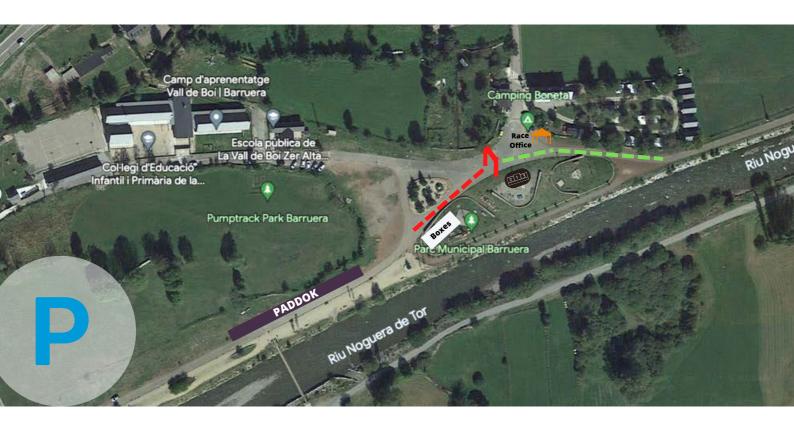

#### **MAP**

- Race Office
- Paddock
- Medical services
- Motorhome parking
- WC/ Showers
- Bike Washing

During the competition there will be:

1 SVA and 1 SVB

The nearest hospital:

Hospital: Espitau dera Val d'Aran

- Carrèr deth Espitau, 5, 25530 Vielha, Lleida
- Open 24 hours
- Telephone: 973640004

The emergency telephone number of the competition organization is: 638 602 777