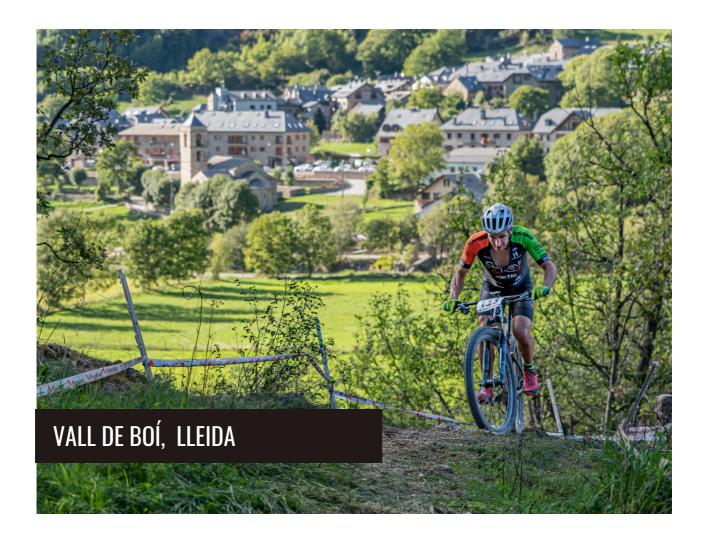

# TECHNICAL GUIDE VALL DE BOÍ

18 of June VALL DE BOÍ | LLEIDA - C2

9 of September BARCELONA | BARCELONA - C2

24 of September SEA OTTER EUROPE | GIRONA- C1

### **LOCATION**

One of those spectacular locations, Vall de Boí, on June 18. An impressive circuit that always demands all the participants, with a UCI C2.