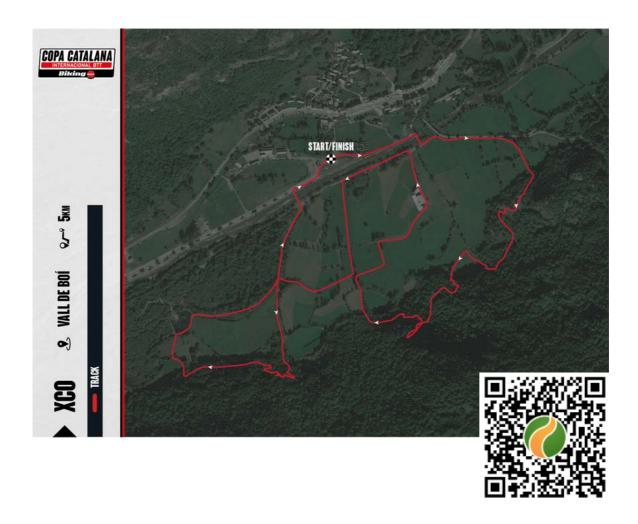

NTA SUSANNA | BARCELONA - C1

27 of May VIC | BARCELONA - C3

04 of June CALA RATJADA | MALLORCA - C1

18 of June VALL DE BOÍ | LLEIDA - C2

9 of September BARCELONA | BARCELONA - C2

24 of September SEA OTTER EUROPE | GIRONA- C1

### **LOCATION**



One of those spectacular locations, Vall de Boí, on June 18. An impressive circuit that always demands all the participants, with a UCI C2.





#### **MAP**



- Race Office
- Paddock
- Medical services
- Motorhome parking
- WC/ Showers
- Bike Washing

During the competition there will be:

1 SVA and 1 SVB

The nearest hospital:

Hospital: Espitau dera Val d'Aran

- Carrèr deth Espitau, 5, 25530 Vielha, Lleida
- Open 24 hours
- Telephone: 973640004

The emergency telephone number of the competition organization is: 638 602 777

## **TRACK**





# **UCI POINTS**

| PLACE | CLASS 2       |  |  |  |
|-------|---------------|--|--|--|
|       | ELITE/<br>U23 |  |  |  |
| 1     | 30            |  |  |  |
| 2     | 25            |  |  |  |
| 3     | 15            |  |  |  |
| 4     | 12            |  |  |  |
| 5     | 10            |  |  |  |
| 6     | 8             |  |  |  |
| 7     | 6             |  |  |  |
| 8     | 4             |  |  |  |
| 9     | 2             |  |  |  |
| 10    | 1             |  |  |  |

# **PONITS OF THE CIRCUIT CCI**

|    |     |    | CHAMPI | ONSHIP POI | NTS |      |   |
|----|-----|----|--------|------------|-----|------|---|
| 1  | 200 | 26 | 22     | 51         | 12  | 76   | 8 |
| 2  | 175 | 27 | 22     | 52         | 12  | 77   | 8 |
| 3  | 155 | 28 | 22     | 53         | 12  | 78   | 8 |
| 4