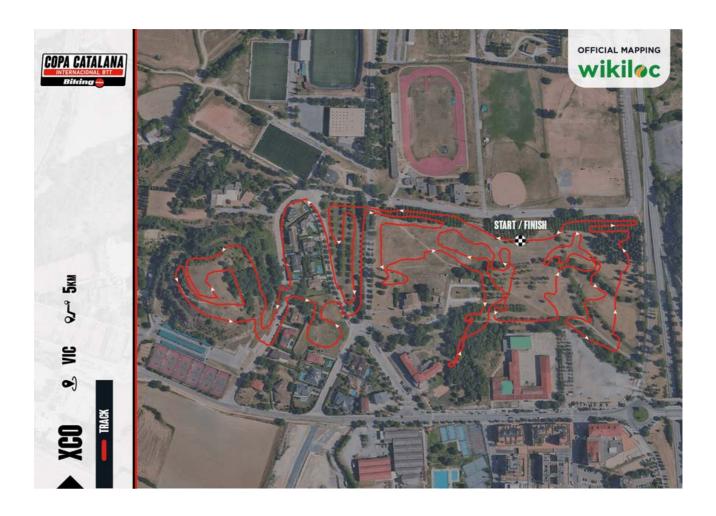

ttps://goo.gl/maps/ugEVXgWEaYZ6iCUo8



#### **SATURDAY MAY 27**

**12:00h** Race Office openning to pick up bib numbers (Until 30 minutes before each start)

**14.00h 1st Start** categories: CADET (M/F), JUNIOR (f), M30/40 (F) and M40/50/60 (M)

**15.40h 2nd Start** categories: ELITE and SUB23 (F), JUNIOR (M) and M30 (M)

**17.30h 3rd Start** categories: ELITE and SUB23 (M)

**19:00h** Awards ceremony



#### **MAP**



- Race Office
- Paddock
- Medical services
- Motorhome parking
- WC/ Showers

During the competition there will be:

1 SVA and 1 SVB

The nearest hospital:

HOSPITAL UNIVERSITARI DE VIC-Address: Carrer de Francesc Plan el Vigata, 1, Vic

- Open 24 hours
- Telephone: 938 89 11 11

The emergency telephone number of the competition organization is: 638 602 777

## **TRACK**





# **UCI POINTS**

| PLACE | CLASS 3 |  |  |  |
|-------|---------|--|--|--|
|       | ELITE/  |  |  |  |
|       | U23     |  |  |  |
| 1     | 10      |  |  |  |
| 2     | 6       |  |  |  |
| 3     | 4       |  |  |  |
| 4     | 2       |  |  |  |
| 5     | 1       |  |  |  |
| 6     | Х       |  |  |  |

# **PONITS OF THE CIRCUIT CCI**

| CHAMPIONSHIP POINTS |     |    |    |    |    |      |   |
|---------------------|-----|----|----|----|----|------|---|
| 1                   | 200 | 26 | 22 | 51 | 12 | 76   | 8 |
| 2                   | 175 | 27 | 22 | 52 | 12 | 77   | 8 |
| 3                   | 155 | 28 | 22 | 53 | 12 | 78   | 8 |
| 4                   | 140 | 29 | 22 | 54 | 12 | 79   | 8 |
| 5                   | 128 | 30 | 22 | 55 | 12 | 80   | 8 |
| 6                   | 120