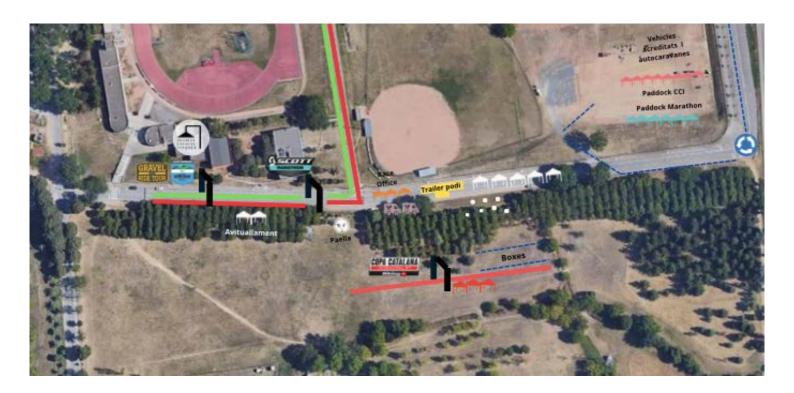

#### **MAP**

- Race Office
- Paddock
- Medical services
- Motorhome parking
- WC/ Showers

During the competition there will be:

1 SVA and 1 SVB

The nearest hospital:

HOSPITAL UNIVERSITARI DE VIC-Address: Carrer de Francesc Plan el Vigata, 1, Vic

- Open 24 hours
- Telephone: 938 89 11 11

The emergency telephone number of the competition organization is: 638 602 777